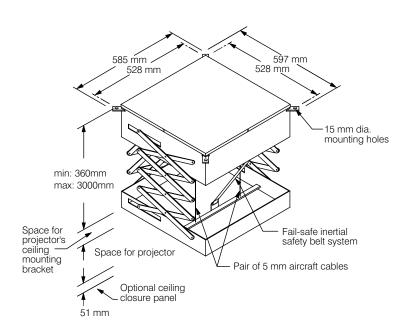

## Specifications for LP Morgan Commercial Lift

## Typical Installation Details Mounting brackets with Typical mounting 14.3mm dia. holes hardware - 12.7mm threaded rods Scissors, positioned by installer on left and right Drive system Stabilizing 3rd enclosure scissor on rear Bottom pan Fail-safe inertial SMS Low Profile Mount safety belt with Universal Bracket Typical projector by others

## Features:

- Cable Management System.
- Fail-safe inertia safety belt system.
- Three button wall switch 'stored' to 'show' and key switched 'service' position.
- Adjustable 'Show' position.
- Universal Projector Mount.
- Handles projectors up to 35kg.

| Product<br>Code | Height when closed (mm) | Max Down Travel<br>(mm) | Max Projector<br>Dimension<br>(I x w)mm | Max Projector<br>Weight (kg) |
|-----------------|-------------------------|-------------------------|-----------------------------------------|------------------------------|
| LPM7305S        | 360                     | 3000                    | 500 x 500                               | 35                           |